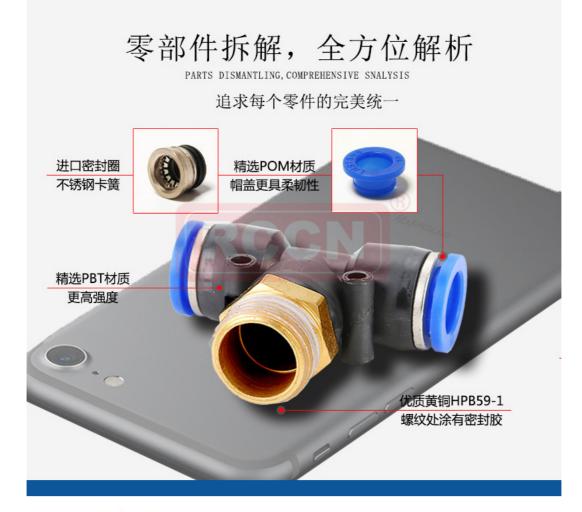

## PB external thread T-type three-way pipe joint

Material: plastic socket: POM, body: PBT, adapter: brass

Operating pressure range: 0-10kgf/cm<sup>2</sup>

Operating temperature range: -20~70°C

General hose: PU tube or nylon hose

3. The threaded part is coated with sealant to ensure that there is no leakage in the threaded connection part.

PB external thread T-type three-way pipe joint