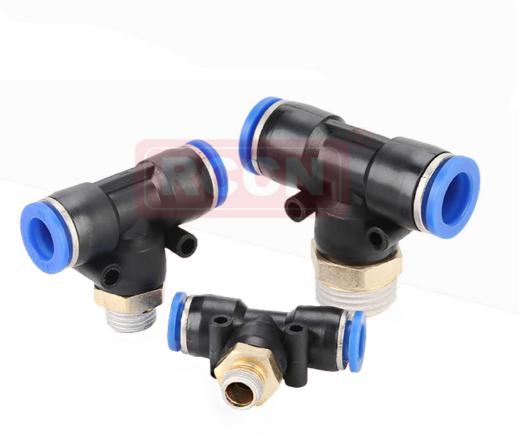

## PB external thread T-type three-way pipe joint

Material: plastic socket: POM, body: PBT, adapter: brass

Operating pressure range: 0-10kgf/cm<sup>2</sup>

Operating temperature range: -20~70°C

General hose: PU tube or nylon hose

Color: plastic socket: blue, body: black, adapter: brass (no plating)

Product Features

1. It has a variety of models and specifications and is used in various pneumatic systems.

2. Excellent flow performance, can pass the flow of the same volume as the inner diameter of the trachea.