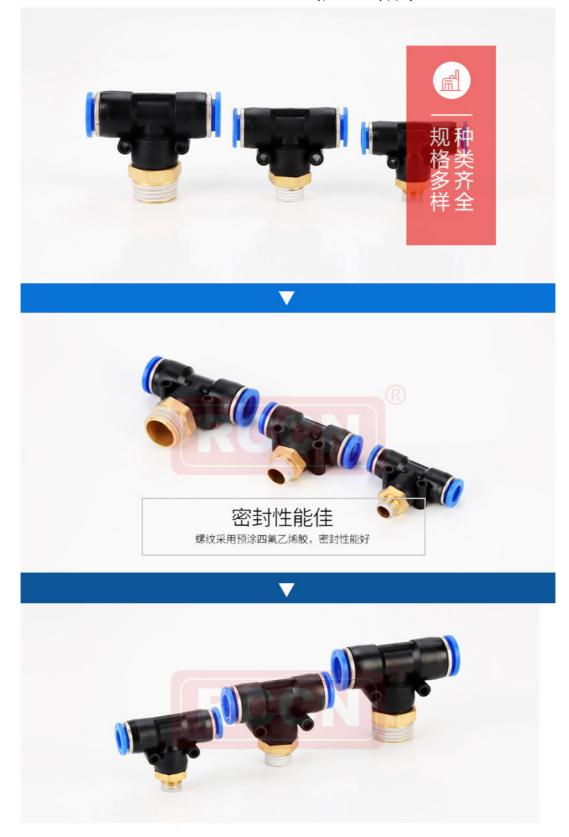

Color: plastic socket: blue, body: black, adapter: brass (no plating)

Product Features

1. It has a variety of models and specifications and is used in various pneumatic systems.

2. Excellent flow performance, can pass the flow of the same volume as the inner diameter of the trachea.

3. The threaded part is coated with sealant to ensure that there is no leakage in the threaded connection part.

PB external thread T-type three-way pipe joint