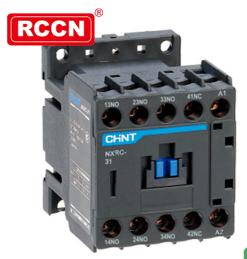

# NXRC Series contactor relay

### Series contactor relay

NXRC series contactor relays are mainly used for relay control, signal transmission, isolation amplification and other circuits with AC 50Hz or 60Hz, rated working voltage up to 380V and DC rated voltage to 220V, for switching on, breaking and amplifying.

Meet the standard: GB/T 14048.5, IEC/EN60947-5-1.

Relay contactor relay